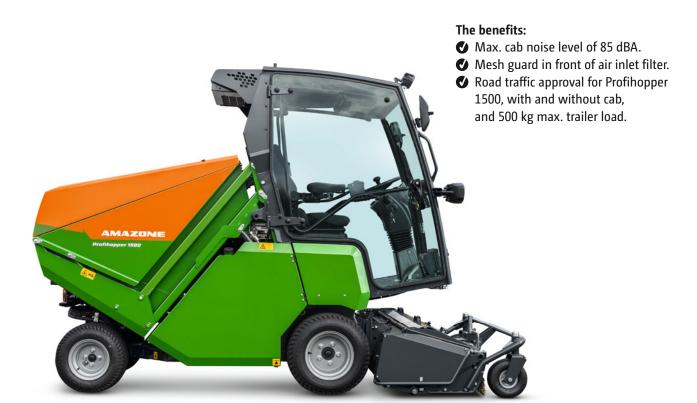

## **Profihopper 1500 Cab**

The new cab for the Profihopper 1500 offers large glass area screens front and rear, external mirrors, wide-opening doors, heater and air conditioning. Additional equipment, such as road lights, flashing beacons, windscreen wipers, a radio, a high-spec seat and additional LED work lights, make the Profihopper 1500 Cab the optimum choice for intensive use.