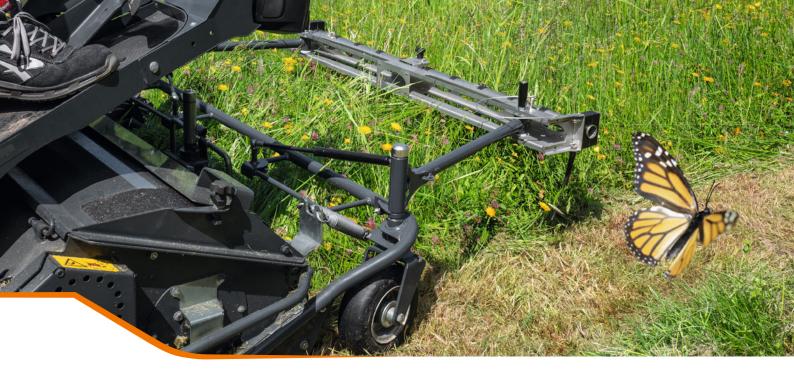

## InsectGuard – ecologically-friendly mowing and insect protection at the same time!

The tine carrier of the new InsectGuard vigorously agitates the grass before the mower passes over it, thereby scaring any insects away. As a result, they are kept safe from the passage of the Profihopper. Available for all Profihopper models.