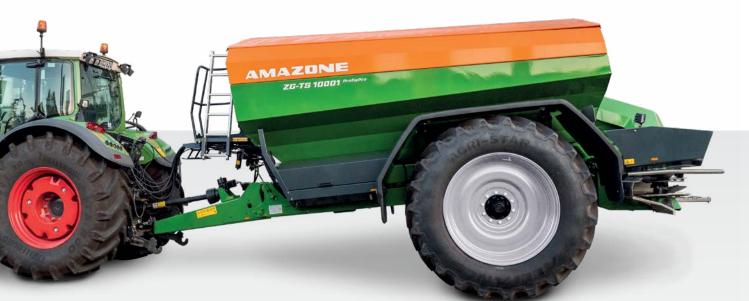

## **Technical data**

## ZG-TS trailed spreaders

| Model                                             | ZG-TS 7501 ProfisPro                                                                                                                                                                                                                                                                                                             | ZG-TS 10001 ProfisPro |
|---------------------------------------------------|----------------------------------------------------------------------------------------------------------------------------------------------------------------------------------------------------------------------------------------------------------------------------------------------------------------------------------|-----------------------|
| Working width (m)                                 | 15-54                                                                                                                                                                                                                                                                                                                            |                       |
| Hopper capacity (I)                               | 7,500                                                                                                                                                                                                                                                                                                                            | 10,000                |
| Permissible total weight (kg)                     | 12,500                                                                                                                                                                                                                                                                                                                           | 12,500                |
| Max. payload (kg)                                 | 8,650                                                                                                                                                                                                                                                                                                                            | 8,500                 |
| Filling height (m) + static tyre radius           | 1.71                                                                                                                                                                                                                                                                                                                             | 1.98                  |
| Filling width (m)                                 | 4.09                                                                                                                                                                                                                                                                                                                             |                       |
| Filling depth (m)                                 | 1.94                                                                                                                                                                                                                                                                                                                             |                       |
| Overall length (m)                                | 7.33                                                                                                                                                                                                                                                                                                                             |                       |
| Total width (m), (depending on the tyres fitted)  | 2.48-2.90                                                                                                                                                                                                                                                                                                                        |                       |
| Total height (m), (depending on the tyres fitted) | 2.68-3.03                                                                                                                                                                                                                                                                                                                        | 2.95-3.30             |
| Spreading disc drive options                      | Hydaulic-drive with oil supplied exclusively from the tractor:<br>Oil requirement with steering axle max. 130 l/min<br>Oil requirement without steering axle max. 105 l/min<br>Hybrid drive with combined oil supply:<br>Oil requirement with steering axle max. 85 l/min<br>Oil requirement without steering axle max. 60 l/min |                       |
| Weighing system                                   | ProfisPro c/w FlowControl torque measuring system                                                                                                                                                                                                                                                                                |                       |
| Min. weight (kg)<br>(without optional equipment)  | 3,850                                                                                                                                                                                                                                                                                                                            | 4,000                 |